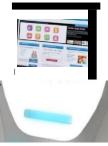

#### **Kiosk view (Patient / Carer)**

This is what the screen of the Patient / Carer may look like after they have pressed the Help button

#### **Kiosk view (Patient / Carer view)**

This is screen shot of what the Patient / Carer would see when a Receptionist has answered their call