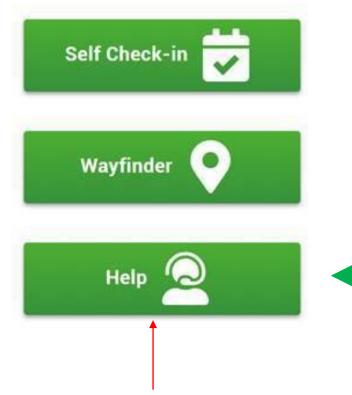

## **Kiosk View - Next menu**

Check-in for your appointment

Get directions around the hospital

Speak to reception for assistance

Traditional type of icon to highlight to people that there is help either on the phone or video

#### **Kiosk view (Patient / Carer)**

This is what the screen of the Patient / Carer may look like after they have pressed the Help button