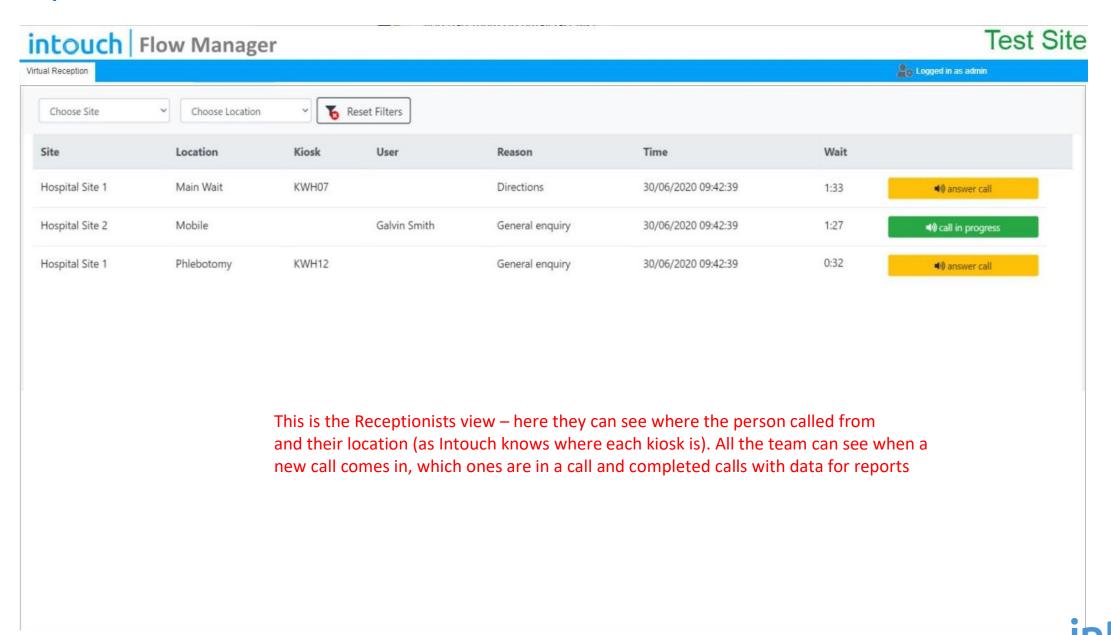

network view of what Virtual Receptionist would look like and how the Patient / Carer would contact the Reception Teams in remote areas

ICS, STP Virtual
Receptionist
Command & Control
Centre



- Ability to hold video (F2F) conversations with remote Patients & Carers
- Ability to upload directions (wayfinding service)
- · Ability to locate relatives
- Ability to help complete check in



Carer 3, reception Hospital B, Trust A, kiosk 25

Ouery: "I cannot find my Mother, she was admitted today?"



# **Kiosk view**









## **Kiosk View - Next menu**





Check-in for your appointment

Get directions around the hospital

Speak to reception for assistance



Traditional type of icon to highlight to people that there is help either on the phone or video



#### **Receptionist Dashboard**



with health

#### **Kiosk view (Patient / Carer)**





This is what the screen of the Patient / Carer may look like after they have pressed the Help button





#### **Kiosk view (Patient / Carer view)**





This is screen shot of what the Patient / Carer would see when a Receptionist has answered their call





# Virtual Receptionist Potential Kiosk Designs







Soundshower to no t allow other people to hearthe speaker -----e

unit.





Wide angle camera ensures that all heights are accounted for. -----e

Virtual Recep tionist 0

Rec eptionist

















Vinyl placed on floor to make sure the -----e patient is st ood in the correct place.



l(ing's calle9" Hospi;:! (J:JP-1