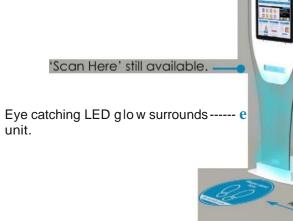

# Virtual Receptionist Potential Kiosk Designs

Soundshower to no t allow other people to hearthe speaker -----e

unit.

Wide angle camera ensures that all heights are accounted for. -----e

Virtual Recep tionist 0

Rec eptionist

Vinyl placed on floor to make sure the -----e patient is st ood in the correct place.

l(ing's calle9" Hospi;:! (J:JP-1