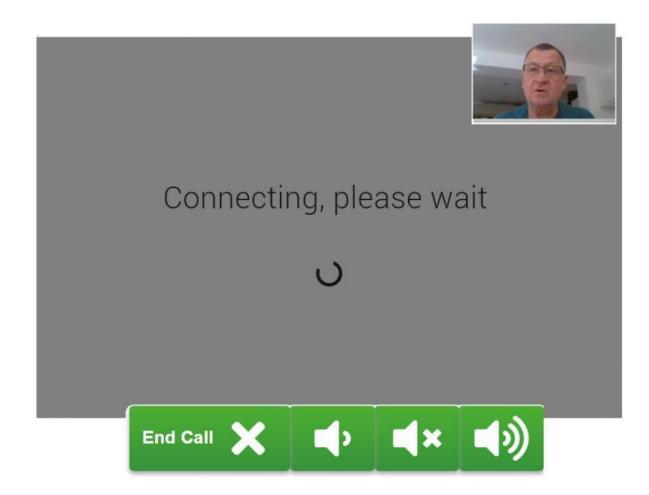

#### **Kiosk view (Patient / Carer view)**

This is screen shot of what the Patient / Carer would see when a Receptionist has answered their call