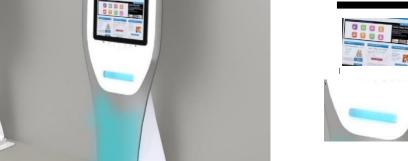

# Virtual Receptionist Potential Kiosk Designs

Soundshower to no t allow other people to hearthe speaker -----e

unit.

Wide angle camera ensures that all heights are accounted for. -----e

Virtual Recep tionist 0

Rec eptionist

Vinyl placed on floor to make sure the -----e patient is st ood in the correct place.

l(ing's calle9" Hospi;:! (J:JP-1