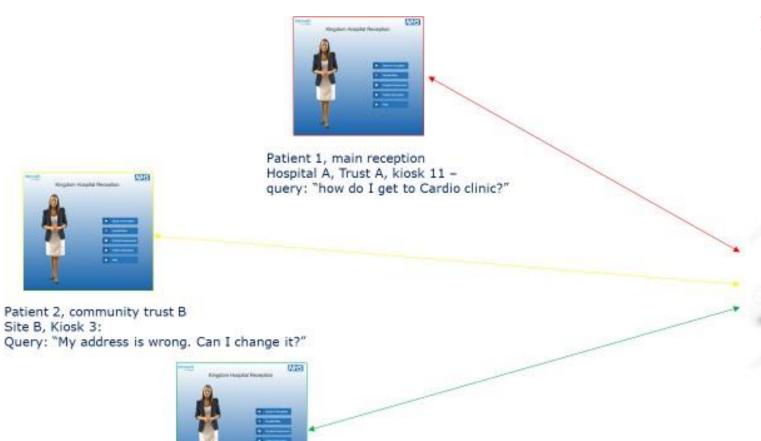

### Virtual Receptionist and Information Kiosk

A network view of what Virtual Receptionist would look like and how the Patient / Carer would contact the Reception Teams in remote areas

ICS, STP Virtual
Receptionist
Command & Control
Centre

- Ability to hold video (F2F) conversations with remote Patients & Carers
- Ability to upload directions (wayfinding service)
- · Ability to locate relatives
- Ability to help complete check in

Carer 3, reception Hospital B, Trust A, kiosk 25

Ouery: "I cannot find my Mother, she was admitted today?"