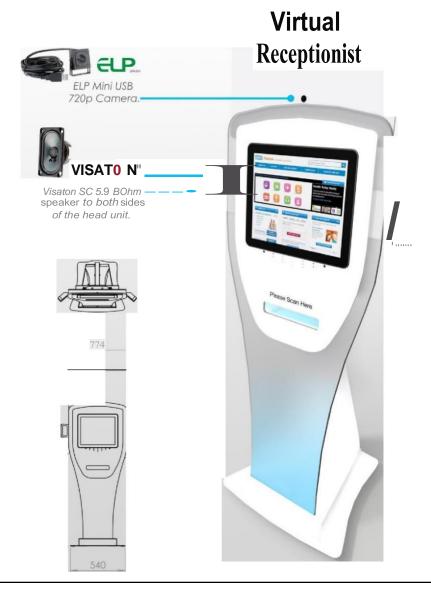

# Virtual Receptionist Potential Kiosk Designs

Soundshower to no t allow other people to hearthe speaker -----e

unit.

Wide angle camera ensures that all heights are accounted for. -----e

Virtual Recep tionist 0